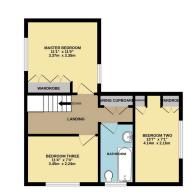

GROUND FLOOR 595 sq.ft. (55.3 sq.m.) approx.

> LOUNGE 13'7" x 12'4" 4.15m x 3.75m

1ST FLOOR 441 sq.ft. (40.9 sq.m.) approx

TOTAL FLOOR AREA: 1036 sq.ft. (96.2 sq.m.) approx. We derive the attempt has been made be norace the accuracy of the floorgine contained here, measurements in the state of the state mission or measurement. This prior is the state of prior and hold be used as such by any prospective purchase. The service, systems and applications down hold be used as such by any mission or measurement. This prior is the state of the state of the service of the state of the service of the servic